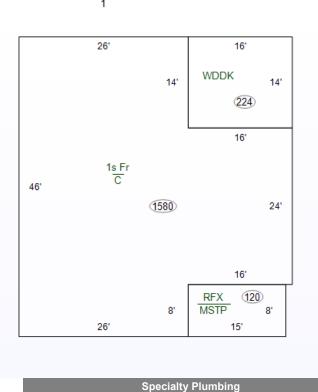

Canopy, Roof Extension

| Wall              | Finish     |
|-------------------|------------|
| ✓ Plaster/Drywall | Unfinished |
| Paneling          | Other      |
| Fiberboard        |            |

| Paneling Other Fiberboard | Heat Type<br>Central Warm Air |         |  |  |  |  |  |  |  |  |  |  |  |  |
|---------------------------|-------------------------------|---------|--|--|--|--|--|--|--|--|--|--|--|--|
| Roofing                   |                               |         |  |  |  |  |  |  |  |  |  |  |  |  |
| Built-Up                  | Slate Tile                    |         |  |  |  |  |  |  |  |  |  |  |  |  |
| Exterior Features         |                               |         |  |  |  |  |  |  |  |  |  |  |  |  |
| Description               | Area                          | Value   |  |  |  |  |  |  |  |  |  |  |  |  |
| Wood Deck                 | 224                           | \$5,000 |  |  |  |  |  |  |  |  |  |  |  |  |
| Stoop, Masonry            | 120                           | \$3,500 |  |  |  |  |  |  |  |  |  |  |  |  |