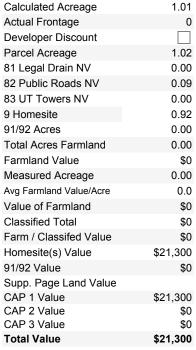

Legal LOT 2 APPLE VALLEY SUB 1.02A

| Property Class 510<br>1 Family Dwell - Platted Lot         Result of the subject to change           Yar: 2025         Valuation Records (Work In Progress values are not certified values and are subject to change           Location Information         WIP         Reason For Change         AA         AS |      |         |   |        |           |          |            |           |             |         |                       |                        |           |       |                                       |     |
|-----------------------------------------------------------------------------------------------------------------------------------------------------------------------------------------------------------------------------------------------------------------------------------------------------------------------------------------------------------------------------------------------------------------------------------------------------------------------------------------------------------------------------------------------------------------------------------------------------------------------------------------------------------------------------------------------------------------------------------------------------------------------------------------------------------------------------------------------------------------------------------------------------------------------------------------------------------------------------------------------------------------------------------------------------------------------------------------------------------------------------------------------------------------------------------------------------------|------|---------|---|--------|-----------|----------|------------|-----------|-------------|---------|-----------------------|------------------------|-----------|-------|---------------------------------------|-----|
| Year: 2025                                                                                                                                                                                                                                                                                                                                                                                                                                                                                                                                                                                                                                                                                                                                                                                                                                                                                                                                                                                                                                                                                                                                                                                                |      |         |   |        |           | ork in P |            |           |             | ed valu |                       |                        |           |       | 2021                                  |     |
| Location Information                                                                                                                                                                                                                                                                                                                                                                                                                                                                                                                                                                                                                                                                                                                                                                                                                                                                                                                                                                                                                                                                                                                                                                                      |      |         | - |        |           | or       |            |           |             |         |                       |                        |           |       |                                       |     |
|                                                                                                                                                                                                                                                                                                                                                                                                                                                                                                                                                                                                                                                                                                                                                                                                                                                                                                                                                                                                                                                                                                                                                                                                           |      |         |   |        | •         | Je       |            |           |             | ſ       |                       |                        |           |       |                                       |     |
| -                                                                                                                                                                                                                                                                                                                                                                                                                                                                                                                                                                                                                                                                                                                                                                                                                                                                                                                                                                                                                                                                                                                                                                                                         |      |         |   |        |           | Indi     |            |           |             |         |                       |                        |           |       |                                       |     |
| Township                                                                                                                                                                                                                                                                                                                                                                                                                                                                                                                                                                                                                                                                                                                                                                                                                                                                                                                                                                                                                                                                                                                                                                                                  | mula |         |   |        |           |          |            |           |             | indiana |                       |                        |           |       |                                       |     |
| •                                                                                                                                                                                                                                                                                                                                                                                                                                                                                                                                                                                                                                                                                                                                                                                                                                                                                                                                                                                                                                                                                                                                                                                                         |      | 1.000   | 0 | •      |           | 7        | 1.00       | 50        | 1.0000      |         | 1.0000                |                        | 1.0000    | )     | 1.0000                                |     |
|                                                                                                                                                                                                                                                                                                                                                                                                                                                                                                                                                                                                                                                                                                                                                                                                                                                                                                                                                                                                                                                                                                                                                                                                           |      |         |   |        | equired   |          |            |           |             |         |                       |                        |           |       |                                       |     |
| · · · · · ·                                                                                                                                                                                                                                                                                                                                                                                                                                                                                                                                                                                                                                                                                                                                                                                                                                                                                                                                                                                                                                                                                                                                                                                               |      |         |   |        |           |          | , ,-       |           |             |         |                       |                        | , ., .    |       |                                       |     |
| CENTERVILLE TOWN                                                                                                                                                                                                                                                                                                                                                                                                                                                                                                                                                                                                                                                                                                                                                                                                                                                                                                                                                                                                                                                                                                                                                                                          |      |         |   |        | ( )       |          | . ,        |           |             |         | . ,                   |                        |           |       |                                       |     |
| School Corp 8360                                                                                                                                                                                                                                                                                                                                                                                                                                                                                                                                                                                                                                                                                                                                                                                                                                                                                                                                                                                                                                                                                                                                                                                          |      | •       |   |        | ( )       |          |            |           |             |         |                       |                        |           |       | · ·                                   |     |
| CENTERVILLE-ABINGTON COMM                                                                                                                                                                                                                                                                                                                                                                                                                                                                                                                                                                                                                                                                                                                                                                                                                                                                                                                                                                                                                                                                                                                                                                                 |      |         | - |        |           |          |            |           |             |         |                       |                        | ,         |       | · · · · · · · · · · · · · · · · · · · |     |
|                                                                                                                                                                                                                                                                                                                                                                                                                                                                                                                                                                                                                                                                                                                                                                                                                                                                                                                                                                                                                                                                                                                                                                                                           |      |         |   |        |           |          |            |           |             |         |                       |                        |           |       |                                       |     |
| 0                                                                                                                                                                                                                                                                                                                                                                                                                                                                                                                                                                                                                                                                                                                                                                                                                                                                                                                                                                                                                                                                                                                                                                                                         |      |         |   |        | ( )       |          | . ,        |           |             |         | . ,                   |                        |           |       |                                       |     |
| CENTER-934008 (020)                                                                                                                                                                                                                                                                                                                                                                                                                                                                                                                                                                                                                                                                                                                                                                                                                                                                                                                                                                                                                                                                                                                                                                                       |      | •       |   |        |           |          |            |           | + -         |         |                       |                        |           |       | · ·                                   |     |
| Section/Plat                                                                                                                                                                                                                                                                                                                                                                                                                                                                                                                                                                                                                                                                                                                                                                                                                                                                                                                                                                                                                                                                                                                                                                                              |      |         |   |        | Res (3)   |          | ,          |           | 1           |         | . ,                   |                        | 1 - 7     |       | . ,                                   |     |
| 3119200                                                                                                                                                                                                                                                                                                                                                                                                                                                                                                                                                                                                                                                                                                                                                                                                                                                                                                                                                                                                                                                                                                                                                                                                   |      |         |   |        | a (1)     |          |            |           |             |         | . ,                   |                        |           |       |                                       |     |
|                                                                                                                                                                                                                                                                                                                                                                                                                                                                                                                                                                                                                                                                                                                                                                                                                                                                                                                                                                                                                                                                                                                                                                                                           |      | 1 - 1 - |   |        | ( )       |          | . ,        |           |             |         | . ,                   |                        |           |       |                                       |     |
| ( )                                                                                                                                                                                                                                                                                                                                                                                                                                                                                                                                                                                                                                                                                                                                                                                                                                                                                                                                                                                                                                                                                                                                                                                                       |      |         |   |        | ( )       |          |            |           | + -         |         |                       |                        |           |       | · ·                                   | Ca  |
|                                                                                                                                                                                                                                                                                                                                                                                                                                                                                                                                                                                                                                                                                                                                                                                                                                                                                                                                                                                                                                                                                                                                                                                                           |      | \$10    | U |        | ( )       |          |            |           | 1           |         |                       |                        | . ,       | _     | \$15,000                              | Act |
| CENTERVILLE, IN 47330                                                                                                                                                                                                                                                                                                                                                                                                                                                                                                                                                                                                                                                                                                                                                                                                                                                                                                                                                                                                                                                                                                                                                                                     |      |         |   |        | a (Standa | ard Dept | in: Res 10 | 0°, CI 10 | 00° Base Lo | ot: Res | 100 <sup>.</sup> X 10 | 0 <sup>°</sup> , CI 10 | JO. X 100 | )     |                                       | De  |
| Zoning                                                                                                                                                                                                                                                                                                                                                                                                                                                                                                                                                                                                                                                                                                                                                                                                                                                                                                                                                                                                                                                                                                                                                                                                    |      |         |   |        | Size      | Factor   | Rate       |           |             |         |                       |                        | Can 2     | Can 3 | Value                                 | Pa  |
| ZO01 Residential                                                                                                                                                                                                                                                                                                                                                                                                                                                                                                                                                                                                                                                                                                                                                                                                                                                                                                                                                                                                                                                                                                                                                                                          | Туре |         | D | Front. | 0120      | 1 40101  | Nuto       | Ra        | ite Valu    | e %     | Factor                | oup i                  | oup 2     | oupo  | Value                                 | 81  |
|                                                                                                                                                                                                                                                                                                                                                                                                                                                                                                                                                                                                                                                                                                                                                                                                                                                                                                                                                                                                                                                                                                                                                                                                           | 9    | А       |   | 0      | 0.920000  | 1.06     | \$21,800   | \$23,10   | 8 \$21,259  | 0%      | 1.0000                | 100.00                 | 0.00      | 0.00  | \$21,260                              | 82  |
| Subdivision                                                                                                                                                                                                                                                                                                                                                                                                                                                                                                                                                                                                                                                                                                                                                                                                                                                                                                                                                                                                                                                                                                                                                                                               | 82   | A G     | Ε | 0      | 0.095000  | 1.02     | \$2,390    | \$2,43    |             | -100%   | 1.0000                | 0.00                   |           | 0.00  | \$00                                  | 83  |
|                                                                                                                                                                                                                                                                                                                                                                                                                                                                                                                                                                                                                                                                                                                                                                                                                                                                                                                                                                                                                                                                                                                                                                                                           | 02   | ~ ~ ~   |   | 0      | 0.000000  | 1.02     | \$2,590    | Ψ2,40     | φ202        | 10070   | 1.0000                | 0.00                   | 100.00    | 0.00  | ψυυ                                   | 9 H |
| Lat                                                                                                                                                                                                                                                                                                                                                                                                                                                                                                                                                                                                                                                                                                                                                                                                                                                                                                                                                                                                                                                                                                                                                                                                       |      |         |   |        |           |          |            |           |             |         |                       |                        |           |       |                                       | эг  |