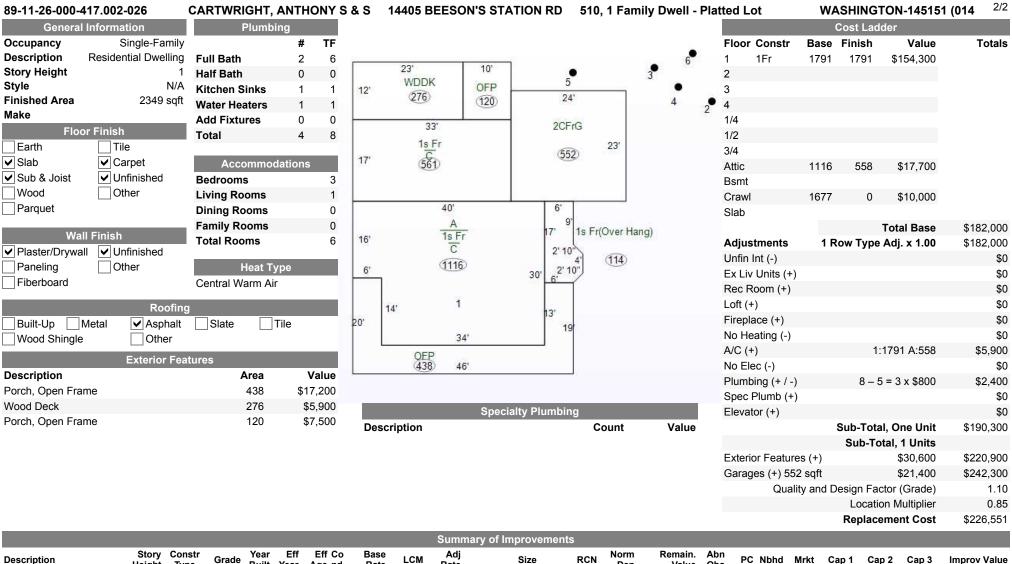

# CARTWRIGHT, ANTHONY S & S 14405 BEESON'S STATION RD

CARTWRIC 14405 BEE CONNERS

510, 1 Family Dwell - Platted Lot

### 1/2 WASHINGTON-145151 (014

| Ownership              |            | Trans            | Notes      |      |              |               |     |                                           |
|------------------------|------------|------------------|------------|------|--------------|---------------|-----|-------------------------------------------|
| IGHT, ANTHONY S & SHAN | Date       | Owner            | Doc ID     | Code | Book/Page Ad | lj Sale Price | V/I | 10/13/2023 Misc: 2024 GENERAL REVALUATION |
| ESON'S STATION RD      | 07/05/2016 | CARTWRIGHT, ANTH | 2016005274 | WD   | /            | \$250,000     | I   | 2024 PERMIT# 22-152 ADD ADDITION TO       |
| SVILLE, IN 47331       | 01/01/1900 | CARTWRIGHT, GREG | 2016005274 | WD   | 1            | \$250,000     | 1   | DET/GAR                                   |

Legal LOT 3 COUNTRY SIDE ESTATES

| Property Class 510 1 Family Dwell - Platted Lot |                        |                                                                                                                                      | Val                                        | uation Re              | ecords (W                | ork In P   | Progress va                                | lues are    | not certifie                | ad valu         | Res                         | -               | ect to cha                  | nde)  | _                                                                                                                                                                                                                                                                                                                                                                                                                                                                                                                                                                                                                                                                                                                                                                                                                                                                                                                                                                                                                                                                                                                                                                                                                                                                                                                                                                                |                          |  |
|-------------------------------------------------|------------------------|--------------------------------------------------------------------------------------------------------------------------------------|--------------------------------------------|------------------------|--------------------------|------------|--------------------------------------------|-------------|-----------------------------|-----------------|-----------------------------|-----------------|-----------------------------|-------|----------------------------------------------------------------------------------------------------------------------------------------------------------------------------------------------------------------------------------------------------------------------------------------------------------------------------------------------------------------------------------------------------------------------------------------------------------------------------------------------------------------------------------------------------------------------------------------------------------------------------------------------------------------------------------------------------------------------------------------------------------------------------------------------------------------------------------------------------------------------------------------------------------------------------------------------------------------------------------------------------------------------------------------------------------------------------------------------------------------------------------------------------------------------------------------------------------------------------------------------------------------------------------------------------------------------------------------------------------------------------------|--------------------------|--|
| Year: 2025                                      |                        | Valuation Records (Work In Progress values are not certified values           2025         Assessment Year         2025         2024 |                                            |                        |                          |            |                                            |             |                             | 2023            | e subje                     | 2022            |                             |       |                                                                                                                                                                                                                                                                                                                                                                                                                                                                                                                                                                                                                                                                                                                                                                                                                                                                                                                                                                                                                                                                                                                                                                                                                                                                                                                                                                                  |                          |  |
| Location Information                            |                        |                                                                                                                                      |                                            |                        | Reason For Change        |            |                                            | ۹.          | AA                          |                 | AA                          |                 | AA                          |       |                                                                                                                                                                                                                                                                                                                                                                                                                                                                                                                                                                                                                                                                                                                                                                                                                                                                                                                                                                                                                                                                                                                                                                                                                                                                                                                                                                                  |                          |  |
| County                                          |                        | 02/24/2                                                                                                                              |                                            | As Of Da               | •                        | <b>J</b> O | 04/22/202                                  |             | 04/17/2024                  |                 | 04/20/2023                  |                 | 04/22/2022                  |       |                                                                                                                                                                                                                                                                                                                                                                                                                                                                                                                                                                                                                                                                                                                                                                                                                                                                                                                                                                                                                                                                                                                                                                                                                                                                                                                                                                                  |                          |  |
| WAYNE                                           |                        | na Cost                                                                                                                              |                                            |                        | n Method                 | Indi       | ana Cost Mo                                |             | a Cost Mod                  |                 | a Cost Mod                  | Indian          | a Cost Mod                  |       |                                                                                                                                                                                                                                                                                                                                                                                                                                                                                                                                                                                                                                                                                                                                                                                                                                                                                                                                                                                                                                                                                                                                                                                                                                                                                                                                                                                  |                          |  |
| Township                                        |                        | 1.0                                                                                                                                  | 000                                        | Equaliza               | tion Facto               | or         | 1.0000 1.0000                              |             |                             | 1.0000          |                             |                 | 1.0000                      |       | 1.0000                                                                                                                                                                                                                                                                                                                                                                                                                                                                                                                                                                                                                                                                                                                                                                                                                                                                                                                                                                                                                                                                                                                                                                                                                                                                                                                                                                           |                          |  |
| WASHINGTON TOWNSHIP                             |                        |                                                                                                                                      |                                            |                        | Notice Required          |            |                                            |             |                             |                 |                             |                 |                             |       |                                                                                                                                                                                                                                                                                                                                                                                                                                                                                                                                                                                                                                                                                                                                                                                                                                                                                                                                                                                                                                                                                                                                                                                                                                                                                                                                                                                  |                          |  |
| District 026 (Local 014)<br>WASHINGTON TOWNSHIP |                        | <b>\$32,</b><br>\$17,                                                                                                                | 700                                        | Land<br>Land Re        | ( )                      |            | <b>\$32,90</b><br>\$17,70                  | )           | <b>\$28,600</b><br>\$15,400 |                 | <b>\$26,100</b><br>\$14,000 |                 | <b>\$26,100</b><br>\$14,000 |       | <b>\$26,100</b><br>\$14,000                                                                                                                                                                                                                                                                                                                                                                                                                                                                                                                                                                                                                                                                                                                                                                                                                                                                                                                                                                                                                                                                                                                                                                                                                                                                                                                                                      |                          |  |
| School Corp 8355                                | \$15,200<br>\$0        |                                                                                                                                      |                                            |                        | on Res (2)<br>on Res (3) |            | \$15,20<br>\$                              |             | \$13,200<br>\$0             | \$0<br>\$12,100 |                             | \$0<br>\$12,100 |                             |       |                                                                                                                                                                                                                                                                                                                                                                                                                                                                                                                                                                                                                                                                                                                                                                                                                                                                                                                                                                                                                                                                                                                                                                                                                                                                                                                                                                                  |                          |  |
| WESTERN WAYNE                                   |                        | \$264,                                                                                                                               |                                            | Improve                |                          |            | \$264,70                                   |             | \$232,600                   |                 | \$193,100                   |                 | \$193,800                   | _     | \$180,400                                                                                                                                                                                                                                                                                                                                                                                                                                                                                                                                                                                                                                                                                                                                                                                                                                                                                                                                                                                                                                                                                                                                                                                                                                                                                                                                                                        |                          |  |
| Neighborhood 145151-014                         |                        |                                                                                                                                      | 264,700 Imp Res (1)<br>\$0 Imp Non Res (2) |                        |                          |            | \$264,700<br>\$0<br>\$0<br>\$0             |             |                             |                 | \$161,800<br>\$0            |                 | \$160,900<br>\$0            |       | \$150,700                                                                                                                                                                                                                                                                                                                                                                                                                                                                                                                                                                                                                                                                                                                                                                                                                                                                                                                                                                                                                                                                                                                                                                                                                                                                                                                                                                        |                          |  |
| WASHINGTON-145151 (014)                         | \$0<br>\$0             |                                                                                                                                      |                                            |                        | 1 Res (2)<br>1 Res (3)   |            |                                            |             | \$0<br>\$0                  |                 | \$31,300                    |                 | \$32,900                    |       |                                                                                                                                                                                                                                                                                                                                                                                                                                                                                                                                                                                                                                                                                                                                                                                                                                                                                                                                                                                                                                                                                                                                                                                                                                                                                                                                                                                  |                          |  |
| Section/Plat<br>4126000                         | \$297,600<br>\$282,400 |                                                                                                                                      |                                            | Total<br>Total Res (1) |                          |            | <b>\$297,600</b><br>\$282,400<br>\$282,400 |             | \$261,200                   |                 | \$219,200<br>\$175,800      |                 | \$219,900<br>\$174,900      | _     | \$206,500                                                                                                                                                                                                                                                                                                                                                                                                                                                                                                                                                                                                                                                                                                                                                                                                                                                                                                                                                                                                                                                                                                                                                                                                                                                                                                                                                                        |                          |  |
| Location Address (1)                            |                        | \$15,                                                                                                                                |                                            |                        | on Res (2)               |            | \$15,20                                    |             | \$13,200                    |                 | \$0                         |                 | \$0                         |       | \$0                                                                                                                                                                                                                                                                                                                                                                                                                                                                                                                                                                                                                                                                                                                                                                                                                                                                                                                                                                                                                                                                                                                                                                                                                                                                                                                                                                              | Cal                      |  |
| 14405 BEESON'S STATION RD                       |                        |                                                                                                                                      | \$0                                        | 1                      | on Res (3)               |            | \$                                         |             | \$0                         |                 | \$43,400                    |                 | \$45,000                    | _     | \$41,800                                                                                                                                                                                                                                                                                                                                                                                                                                                                                                                                                                                                                                                                                                                                                                                                                                                                                                                                                                                                                                                                                                                                                                                                                                                                                                                                                                         | Act                      |  |
| CONNERSVILLE, IN 47357                          |                        |                                                                                                                                      |                                            |                        | ta (Standa               | ard Dep    | th: Res 100                                | ', CI 100   | ' Base Lo                   | t: Res          | 100' X 10                   | 0', CI 1        | 00' X 100'                  | )     | 2021<br>AA<br>04/16/2021<br>Indiana Cost Mod<br>1.0000<br>\$ <b>26,100</b><br>\$14,000<br>\$14,000<br>\$12,100<br>\$180,400<br>\$150,700<br>\$150,700<br>\$29,700<br>\$29,700<br>\$29,700<br>\$206,500<br>\$164,700<br>\$0<br>\$41,800<br>\$164,700<br>\$0<br>\$41,800<br>\$164,700<br>\$0<br>\$41,800<br>\$164,700<br>\$0<br>\$41,800<br>\$164,700<br>\$0<br>\$41,800<br>\$164,700<br>\$0<br>\$164,700<br>\$0<br>\$164,700<br>\$0<br>\$164,700<br>\$0<br>\$164,700<br>\$0<br>\$164,700<br>\$0<br>\$164,700<br>\$0<br>\$164,700<br>\$0<br>\$164,700<br>\$0<br>\$164,700<br>\$0<br>\$164,700<br>\$0<br>\$164,700<br>\$0<br>\$164,700<br>\$0<br>\$164,700<br>\$0<br>\$164,700<br>\$0<br>\$164,700<br>\$0<br>\$164,700<br>\$0<br>\$164,700<br>\$0<br>\$164,700<br>\$0<br>\$164,700<br>\$0<br>\$164,700<br>\$0<br>\$164,700<br>\$0<br>\$164,700<br>\$0<br>\$164,700<br>\$0<br>\$164,700<br>\$0<br>\$29,700<br>\$164,700<br>\$0<br>\$164,700<br>\$0<br>\$164,700<br>\$0<br>\$164,700<br>\$0<br>\$164,700<br>\$0<br>\$164,700<br>\$0<br>\$164,700<br>\$0<br>\$164,700<br>\$0<br>\$164,700<br>\$0<br>\$164,700<br>\$0<br>\$164,700<br>\$0<br>\$0<br>\$164,700<br>\$0<br>\$164,700<br>\$0<br>\$0<br>\$164,700<br>\$0<br>\$0<br>\$164,700<br>\$0<br>\$0<br>\$164,700<br>\$0<br>\$0<br>\$164,700<br>\$0<br>\$0<br>\$0<br>\$0<br>\$0<br>\$0<br>\$0<br>\$0<br>\$0<br>\$0<br>\$0<br>\$0<br>\$ |                          |  |
| Zoning                                          | Land<br>Type           | Pricing<br>Metho<br>d                                                                                                                | l Soil<br>ID                               | Act<br>Front.          | Size                     | Factor     | Rate                                       | Adj<br>Rate |                             |                 |                             | Cap 1           | Cap 2                       | Cap 3 | Value                                                                                                                                                                                                                                                                                                                                                                                                                                                                                                                                                                                                                                                                                                                                                                                                                                                                                                                                                                                                                                                                                                                                                                                                                                                                                                                                                                            | Par<br>81                |  |
|                                                 | 9                      | А                                                                                                                                    |                                            | 0                      | 1.000000                 | 1.00       | \$17,700                                   | \$17,700    | \$17,700                    | 0%              | 1.0000                      | 100.00          | 0.00                        | 0.00  | \$17,700                                                                                                                                                                                                                                                                                                                                                                                                                                                                                                                                                                                                                                                                                                                                                                                                                                                                                                                                                                                                                                                                                                                                                                                                                                                                                                                                                                         | 82                       |  |
| Subdivision                                     | 91                     | А                                                                                                                                    |                                            | 0                      | 3.886000                 | 1.00       | \$3,900                                    | \$3,900     | \$15,155                    | 0%              | 1.0000                      | 0.00            | 100.00                      | 0.00  | \$15,160                                                                                                                                                                                                                                                                                                                                                                                                                                                                                                                                                                                                                                                                                                                                                                                                                                                                                                                                                                                                                                                                                                                                                                                                                                                                                                                                                                         | 83                       |  |
| Lot                                             | 82                     | A                                                                                                                                    | GE                                         | 0                      | 0.114000                 | 1.02       | \$2,390                                    | \$2,438     | \$278                       | -100%           | 1.0000                      | 0.00            | 100.00                      | 0.00  | \$00                                                                                                                                                                                                                                                                                                                                                                                                                                                                                                                                                                                                                                                                                                                                                                                                                                                                                                                                                                                                                                                                                                                                                                                                                                                                                                                                                                             | 9 H<br>91/               |  |
| Market Model<br>N/A<br>Characteristics          |                        |                                                                                                                                      |                                            |                        |                          |            |                                            |             |                             |                 |                             |                 |                             |       |                                                                                                                                                                                                                                                                                                                                                                                                                                                                                                                                                                                                                                                                                                                                                                                                                                                                                                                                                                                                                                                                                                                                                                                                                                                                                                                                                                                  | Tot<br>Far<br>Mea<br>Avg |  |
| Topography Flood Hazard                         |                        |                                                                                                                                      |                                            |                        |                          |            |                                            |             |                             |                 |                             |                 |                             |       |                                                                                                                                                                                                                                                                                                                                                                                                                                                                                                                                                                                                                                                                                                                                                                                                                                                                                                                                                                                                                                                                                                                                                                                                                                                                                                                                                                                  | Val                      |  |

Data Source Permit

ERA

TIF

Collector 11/08/2023 P & Z DEPT. Appraiser 11/08/2023 gw

| Description                    | Height | Туре    | Grade | Built | Year | Age nd | Rate    | LCM  | Rate    | Size       | RCN       | Dep | Value     |     | PC Nbhd    | Mrkt  | Cap 1  | Cap 2 | Cap 3 | Improv Value |
|--------------------------------|--------|---------|-------|-------|------|--------|---------|------|---------|------------|-----------|-----|-----------|-----|------------|-------|--------|-------|-------|--------------|
| 1: Residential Dwelling        | 1      | Wood Fr | C+2   | 1995  | 1996 | 29 A   |         | 0.85 |         | 2,907 sqft | \$226,551 | 24% | \$172,180 | 0%  | 100% 1.200 | 1.000 | 100.00 | 0.00  | 0.00  | \$206,600    |
| 2: 3 wall side( attached to de | 1      |         | С     | 2023  | 2023 | 2 A    |         | 0.85 |         | 768 sqft   | \$20,995  | 2%  | \$20,580  | 0%  | 100% 1.200 | 1.000 | 100.00 | 0.00  | 0.00  | \$24,700     |
| 3: Canopy (free standing)      | 1      |         | D     | 2002  | 2002 | 23 A   |         | 0.85 |         | 10'x12'    | \$748     | 26% | \$550     | 0%  | 100% 1.200 | 1.000 | 100.00 | 0.00  | 0.00  | \$700        |
| 4: Detached Garage/Boat H      | 1      | Wood Fr | С     | 2004  | 2004 | 21 A   | \$37.41 | 0.85 | \$31.80 | 24'x34'    | \$25,948  | 22% | \$20,240  | 0%  | 100% 1.200 | 1.000 | 100.00 | 0.00  | 0.00  | \$24,300     |
| 5: Swimming Pool (R)           | 1      |         | С     | 2002  | 2002 | 23 A   | \$53.13 | 0.85 | \$55.08 | 20'x40'    | \$46,606  | 70% | \$13,980  | 50% | 100% 1.200 | 1.000 | 100.00 | 0.00  | 0.00  | \$8,400      |
| 6: Utility Shed                | 1      | SV      | D     | 2000  | 2000 | 25 A   |         | 0.85 |         | 12'x16'    |           | 55% |           | 0%  | 100% 1.200 | 1.000 | 100.00 | 0.00  | 0.00  | \$0          |