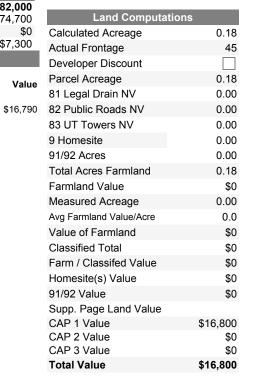

46-31-440-221.000-29 Tax ID:

029-99561-00

Routing Numb 4631440-076

| Routing Number<br>4631440-076                      |                                                                                                                                                                                                                                                                                                                                                                                                                                                                                                                                                                                                                                                                                                                                                                                                                                                                                                                                                                                                                                                                                                                                                                                                                                                                                                                                                                                                                                                                                                                                                                                                                                                                                                                                                                                                                                                                                                                                                                                                                                                                                                               |             |     |            |           |           |                  |              |                 |            |                  |           |               |         |                 |
|----------------------------------------------------|---------------------------------------------------------------------------------------------------------------------------------------------------------------------------------------------------------------------------------------------------------------------------------------------------------------------------------------------------------------------------------------------------------------------------------------------------------------------------------------------------------------------------------------------------------------------------------------------------------------------------------------------------------------------------------------------------------------------------------------------------------------------------------------------------------------------------------------------------------------------------------------------------------------------------------------------------------------------------------------------------------------------------------------------------------------------------------------------------------------------------------------------------------------------------------------------------------------------------------------------------------------------------------------------------------------------------------------------------------------------------------------------------------------------------------------------------------------------------------------------------------------------------------------------------------------------------------------------------------------------------------------------------------------------------------------------------------------------------------------------------------------------------------------------------------------------------------------------------------------------------------------------------------------------------------------------------------------------------------------------------------------------------------------------------------------------------------------------------------------|-------------|-----|------------|-----------|-----------|------------------|--------------|-----------------|------------|------------------|-----------|---------------|---------|-----------------|
| Property Class 510<br>1 Family Dwell - Platted Lot |                                                                                                                                                                                                                                                                                                                                                                                                                                                                                                                                                                                                                                                                                                                                                                                                                                                                                                                                                                                                                                                                                                                                                                                                                                                                                                                                                                                                                                                                                                                                                                                                                                                                                                                                                                                                                                                                                                                                                                                                                                                                                                               |             |     |            |           |           |                  |              |                 |            | Res              |           |               |         |                 |
| Year: 2025                                         |                                                                                                                                                                                                                                                                                                                                                                                                                                                                                                                                                                                                                                                                                                                                                                                                                                                                                                                                                                                                                                                                                                                                                                                                                                                                                                                                                                                                                                                                                                                                                                                                                                                                                                                                                                                                                                                                                                                                                                                                                                                                                                               |             | -   |            |           | ork in P  |                  | ies are r    |                 | d value    |                  | e subje   |               |         |                 |
|                                                    |                                                                                                                                                                                                                                                                                                                                                                                                                                                                                                                                                                                                                                                                                                                                                                                                                                                                                                                                                                                                                                                                                                                                                                                                                                                                                                                                                                                                                                                                                                                                                                                                                                                                                                                                                                                                                                                                                                                                                                                                                                                                                                               |             |     |            |           |           | 2025             |              | 2024            |            | 2023             |           | 202           |         | 2021            |
| Location Information                               |                                                                                                                                                                                                                                                                                                                                                                                                                                                                                                                                                                                                                                                                                                                                                                                                                                                                                                                                                                                                                                                                                                                                                                                                                                                                                                                                                                                                                                                                                                                                                                                                                                                                                                                                                                                                                                                                                                                                                                                                                                                                                                               | WIF         | >   | Reason F   | or Chang  | e         | AA               |              | AA              |            | AA               |           | A             | 4       | AA              |
| County                                             | (                                                                                                                                                                                                                                                                                                                                                                                                                                                                                                                                                                                                                                                                                                                                                                                                                                                                                                                                                                                                                                                                                                                                                                                                                                                                                                                                                                                                                                                                                                                                                                                                                                                                                                                                                                                                                                                                                                                                                                                                                                                                                                             | 02/19/2025  | 5   | As Of Dat  | e         |           | 04/22/2025       | 0            | 4/17/2024       | 04         | 4/20/2023        | (         | 04/22/202     | 2       | 04/16/2021      |
| WAYNE                                              | India                                                                                                                                                                                                                                                                                                                                                                                                                                                                                                                                                                                                                                                                                                                                                                                                                                                                                                                                                                                                                                                                                                                                                                                                                                                                                                                                                                                                                                                                                                                                                                                                                                                                                                                                                                                                                                                                                                                                                                                                                                                                                                         | na Cost Moo | t   | Valuation  | Method    | India     | ana Cost Mod     | Indiana      | Cost Mod        | Indiana    | Cost Mod         | Indiana   | a Cost Mo     | d India | ina Cost Mod    |
| Township                                           |                                                                                                                                                                                                                                                                                                                                                                                                                                                                                                                                                                                                                                                                                                                                                                                                                                                                                                                                                                                                                                                                                                                                                                                                                                                                                                                                                                                                                                                                                                                                                                                                                                                                                                                                                                                                                                                                                                                                                                                                                                                                                                               | 1.0000      | )   | Equalizati | on Facto  | r         | 1.0000           |              | 1.0000          |            | 1.0000           |           | 1.000         | 0       | 1.0000          |
| WAYNE TOWNSHIP                                     |                                                                                                                                                                                                                                                                                                                                                                                                                                                                                                                                                                                                                                                                                                                                                                                                                                                                                                                                                                                                                                                                                                                                                                                                                                                                                                                                                                                                                                                                                                                                                                                                                                                                                                                                                                                                                                                                                                                                                                                                                                                                                                               |             |     | Notice Re  | quired    |           |                  |              |                 |            |                  |           |               |         |                 |
| District 030 (Local 029)                           |                                                                                                                                                                                                                                                                                                                                                                                                                                                                                                                                                                                                                                                                                                                                                                                                                                                                                                                                                                                                                                                                                                                                                                                                                                                                                                                                                                                                                                                                                                                                                                                                                                                                                                                                                                                                                                                                                                                                                                                                                                                                                                               | \$16,800    | )   | Land       |           |           | \$16,800         |              | \$14,200        |            | \$12,500         |           | \$12,50       | 0       | \$12,500        |
| RICHMOND CITY -WAYNE TWP                           |                                                                                                                                                                                                                                                                                                                                                                                                                                                                                                                                                                                                                                                                                                                                                                                                                                                                                                                                                                                                                                                                                                                                                                                                                                                                                                                                                                                                                                                                                                                                                                                                                                                                                                                                                                                                                                                                                                                                                                                                                                                                                                               |             |     |            |           |           | \$16,800         |              | \$14,200        |            | \$12,500         |           | \$12,50       |         | \$12,500        |
| School Corp 8385                                   |                                                                                                                                                                                                                                                                                                                                                                                                                                                                                                                                                                                                                                                                                                                                                                                                                                                                                                                                                                                                                                                                                                                                                                                                                                                                                                                                                                                                                                                                                                                                                                                                                                                                                                                                                                                                                                                                                                                                                                                                                                                                                                               |             |     |            | ( )       |           | \$0              |              | \$0             |            | \$0              |           | \$            |         | \$0             |
| RICHMOND COMMUNITY                                 |                                                                                                                                                                                                                                                                                                                                                                                                                                                                                                                                                                                                                                                                                                                                                                                                                                                                                                                                                                                                                                                                                                                                                                                                                                                                                                                                                                                                                                                                                                                                                                                                                                                                                                                                                                                                                                                                                                                                                                                                                                                                                                               |             |     |            |           |           | \$0              |              | \$0             |            | \$0              |           | \$            |         | \$0             |
|                                                    |                                                                                                                                                                                                                                                                                                                                                                                                                                                                                                                                                                                                                                                                                                                                                                                                                                                                                                                                                                                                                                                                                                                                                                                                                                                                                                                                                                                                                                                                                                                                                                                                                                                                                                                                                                                                                                                                                                                                                                                                                                                                                                               | . ,         |     |            |           |           | \$104,600        |              | \$89,700        |            | \$78,800         |           | \$80,00       |         | \$69,500        |
| Neighborhood 294243-029<br>WAYNE-294243 (029)      |                                                                                                                                                                                                                                                                                                                                                                                                                                                                                                                                                                                                                                                                                                                                                                                                                                                                                                                                                                                                                                                                                                                                                                                                                                                                                                                                                                                                                                                                                                                                                                                                                                                                                                                                                                                                                                                                                                                                                                                                                                                                                                               | . ,         | - 1 |            | · /       |           | \$104,600<br>\$0 |              | \$89,700<br>\$0 |            | \$70,800<br>\$0  |           | \$71,90<br>\$ |         | \$62,200<br>\$0 |
| WATNE-294243 (029)                                 |                                                                                                                                                                                                                                                                                                                                                                                                                                                                                                                                                                                                                                                                                                                                                                                                                                                                                                                                                                                                                                                                                                                                                                                                                                                                                                                                                                                                                                                                                                                                                                                                                                                                                                                                                                                                                                                                                                                                                                                                                                                                                                               |             |     |            |           |           | \$0<br>\$0       |              | \$0<br>\$0      |            | \$8,000          |           | پ<br>\$8,10   |         | \$7,300         |
| Section/Plat                                       |                                                                                                                                                                                                                                                                                                                                                                                                                                                                                                                                                                                                                                                                                                                                                                                                                                                                                                                                                                                                                                                                                                                                                                                                                                                                                                                                                                                                                                                                                                                                                                                                                                                                                                                                                                                                                                                                                                                                                                                                                                                                                                               |             | - 1 |            | 1100 (0)  |           | \$121,400        | 9            | \$103,900       |            | \$91,300         |           | \$92,50       |         | \$82,000        |
| 4631440                                            | Initial and a second | s (1)       |     | \$121,400  |           | \$103,900 |                  | \$83,300     |                 | \$84,40    |                  | \$74,700  |               |         |                 |
| Location Address (1)                               |                                                                                                                                                                                                                                                                                                                                                                                                                                                                                                                                                                                                                                                                                                                                                                                                                                                                                                                                                                                                                                                                                                                                                                                                                                                                                                                                                                                                                                                                                                                                                                                                                                                                                                                                                                                                                                                                                                                                                                                                                                                                                                               |             |     |            | · · /     |           | \$0              |              | \$0             |            | \$0              |           | \$            |         | \$0             |
| 220 NW 6TH ST                                      |                                                                                                                                                                                                                                                                                                                                                                                                                                                                                                                                                                                                                                                                                                                                                                                                                                                                                                                                                                                                                                                                                                                                                                                                                                                                                                                                                                                                                                                                                                                                                                                                                                                                                                                                                                                                                                                                                                                                                                                                                                                                                                               | \$0         | )   | Total Nor  | n Res (3) |           | \$0              |              | \$0             |            | \$8,000          |           | \$8,10        | 0       | \$7,300         |
| RICHMOND, IN 47374                                 |                                                                                                                                                                                                                                                                                                                                                                                                                                                                                                                                                                                                                                                                                                                                                                                                                                                                                                                                                                                                                                                                                                                                                                                                                                                                                                                                                                                                                                                                                                                                                                                                                                                                                                                                                                                                                                                                                                                                                                                                                                                                                                               |             |     | Land Data  | a (Standa | rd Dept   | h: Res 132',     | CI 132'      | Base Lot        | : Res 1    | 00' X 132        | 2', CI 10 | 0' X 132      | ')      |                 |
| Zoning                                             |                                                                                                                                                                                                                                                                                                                                                                                                                                                                                                                                                                                                                                                                                                                                                                                                                                                                                                                                                                                                                                                                                                                                                                                                                                                                                                                                                                                                                                                                                                                                                                                                                                                                                                                                                                                                                                                                                                                                                                                                                                                                                                               | Metho ID    |     |            | Size      | Factor    | Rate             | Adj.<br>Rate | Ext.<br>Value   | Infl.<br>% | Market<br>Factor | Cap 1     | Cap 2         | Cap 3   | Value           |
| Out-distants a                                     | F                                                                                                                                                                                                                                                                                                                                                                                                                                                                                                                                                                                                                                                                                                                                                                                                                                                                                                                                                                                                                                                                                                                                                                                                                                                                                                                                                                                                                                                                                                                                                                                                                                                                                                                                                                                                                                                                                                                                                                                                                                                                                                             | F           |     | 45         | 45x171    | 1.11      | \$336            | \$373        | \$16,785        | 0%         | 1.0000           | 100.00    | 0.00          | 0.00    | \$16,790        |