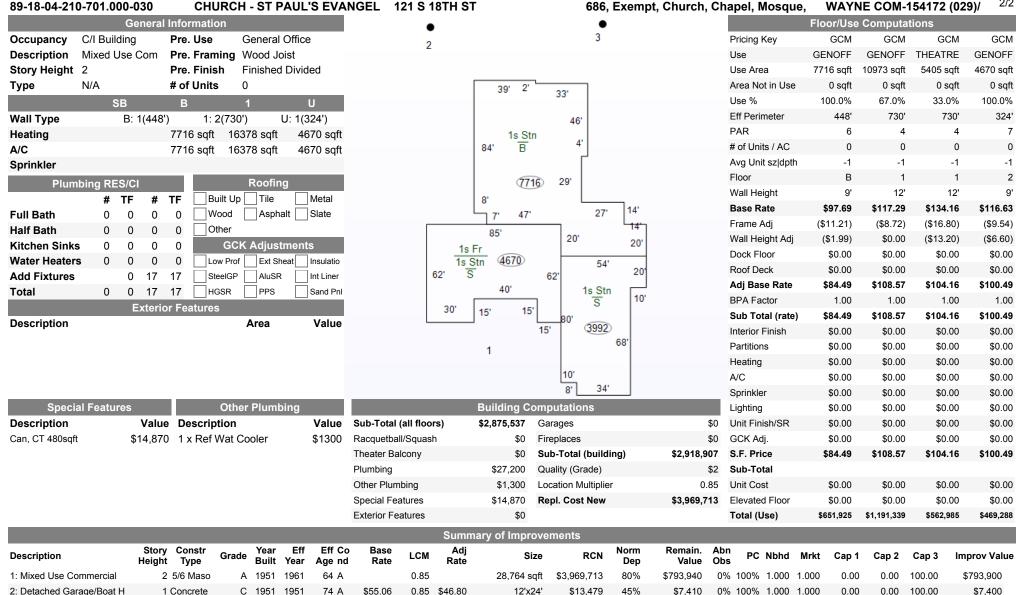

alue           | \$0  |  |  |  |  |
| Measured Acreage        | 0.00 |  |  |  |  |
| Avg Farmland Value/Acre | 0.0  |  |  |  |  |
| /alue of Farmland       | \$0  |  |  |  |  |
| Classified Total        | \$0  |  |  |  |  |
| Farm / Classifed Value  | \$0  |  |  |  |  |
| Homesite(s) Value       | \$0  |  |  |  |  |
| 91/92 Value             | \$0  |  |  |  |  |
| Supp. Page Land Value   |      |  |  |  |  |
| CAP 1 Value             | \$0  |  |  |  |  |
| CAP 2 Value             | \$0  |  |  |  |  |
| CAP 3 Value \$65,10     |      |  |  |  |  |
| Fotal Value \$65,100    |      |  |  |  |  |
|                         |      |  |  |  |  |

3: Paving

1 Asphalt

1951

1951

74 A

\$2.24

0.85

\$1.90

56.000 saft

\$106.624

80%

\$21,320

0% 100% 1.000 1.000

0.00

0.00

100.00

\$21,300



Total all pages \$822,600 Total this page \$822,600