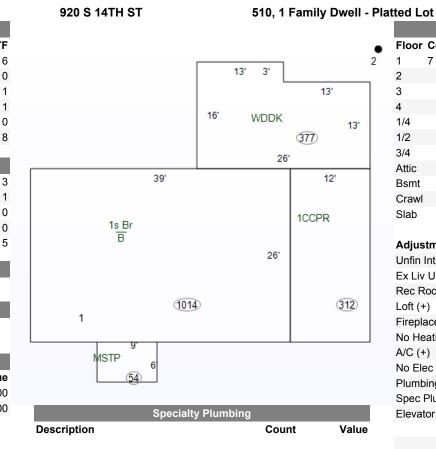

Data Source External Only

**Collector** 12/09/2022

**Appraiser** 12/27/2022

Nexus

| 1 7 1014 1014 \$117,400 2 3 4 1/4 1/2 3/4 Attic Bsmt 1014 0 \$35,200 Crawl Slab  Total Base \$152,600 Adjustments 1 Row Type Adj. x 1.00 \$152,600 Unfin Int (-) \$0 Ex Liv Units (+) \$0 Rec Room (+) 2:520 \$6,000 Loft (+) \$0 Fireplace (+) PS:1 PO:1 \$4,700 No Heating (-) \$0 A/C (+) 1:1014 \$3,800 No Elec (-) \$0 Plumbing (+/-) 8-5=3 x \$800 \$2,400 Spec Plumb (+) \$0 Sub-Total, One Unit \$0 Sub-Total, 1 Units Exterior Features (+) \$9,800 \$179,300 Garages (+) 312 sqft \$6,300 \$185,600 Quality and Design Factor (Grade) 1.00                                                                                                                                                                                                                                                                                                                                                                                          |         |             |         | COSt Lat |                     |           |
|-----------------------------------------------------------------------------------------------------------------------------------------------------------------------------------------------------------------------------------------------------------------------------------------------------------------------------------------------------------------------------------------------------------------------------------------------------------------------------------------------------------------------------------------------------------------------------------------------------------------------------------------------------------------------------------------------------------------------------------------------------------------------------------------------------------------------------------------------------------------------------------------------------------------------------------------------|---------|-------------|---------|----------|---------------------|-----------|
| 2 3 4 1/4 1/2 3/4 Attic Bsmt 1014 0 \$35,200 Crawl Slab  Total Base \$152,600 Adjustments 1 Row Type Adj. x 1.00 \$152,600 Unfin Int (-) \$0 Ex Liv Units (+) \$0 Rec Room (+) 2:520 \$6,000 Loft (+) \$0 Fireplace (+) PS:1 PO:1 \$4,700 No Heating (-) \$0 A/C (+) 1:1014 \$3,800 No Elec (-) \$0 Plumbing (+/-) 8-5 = 3 x \$800 \$2,400 Spec Plumb (+) \$0 Elevator (+) \$0 Sub-Total, One Unit \$0 Sub-Total, 1 Units Exterior Features (+) \$9,800 \$179,300 Garages (+) 312 sqft \$6,300 \$185,600 Quality and Design Factor (Grade) 1.00                                                                                                                                                                                                                                                                                                                                                                                               | Floor   | Constr      | Base    | Finish   | Value               | Totals    |
| 3 4 1/4 1/2 3/4 Attic Bsmt 1014 0 \$35,200 Crawl Slab  Total Base \$152,600 Adjustments 1 Row Type Adj. x 1.00 \$152,600 Unfin Int (-) \$0 Ex Liv Units (+) \$0 Rec Room (+) 2:520 \$6,000 Loft (+) \$0 Fireplace (+) PS:1 PO:1 \$4,700 No Heating (-) \$0 A/C (+) 1:1014 \$3,800 No Elec (-) \$0 Plumbing (+/-) 8-5 = 3 x \$800 \$2,400 Spec Plumb (+) \$0 Elevator (+) \$0 Sub-Total, One Unit \$169,500 Sub-Total, 1 Units Exterior Features (+) \$9,800 \$179,300 Garages (+) 312 sqft \$6,300 \$185,600 Quality and Design Factor (Grade) 1.00                                                                                                                                                                                                                                                                                                                                                                                           | 1       | 7           | 1014    | 1014     | \$117,400           |           |
| 1/4 1/2 3/4 Attic Bsmt 1014 0 \$35,200 Crawl Slab  Total Base \$152,600 Adjustments 1 Row Type Adj. x 1.00 \$152,600 Unfin Int (-) \$0 Ex Liv Units (+) \$0 Rec Room (+) 2:520 \$6,000 Loft (+) \$0 Fireplace (+) PS:1 PO:1 \$4,700 No Heating (-) \$0 A/C (+) 1:1014 \$3,800 No Elec (-) \$0 Plumbing (+/-) 8 - 5 = 3 x \$800 \$2,400 Spec Plumb (+) \$0 Elevator (+) \$0 Sub-Total, One Unit \$169,500 Sub-Total, 1 Units Exterior Features (+) \$9,800 \$179,300 Garages (+) 312 sqft \$6,300 \$185,600 Quality and Design Factor (Grade) 1.00                                                                                                                                                                                                                                                                                                                                                                                             | 2       |             |         |          |                     |           |
| 1/4 1/2 3/4 Attic Bsmt 1014 0 \$35,200 Crawl Slab  Total Base \$152,600 Adjustments 1 Row Type Adj. x 1.00 \$152,600 Unfin Int (-) \$0 Ex Liv Units (+) \$0 Rec Room (+) 2:520 \$6,000 Loft (+) \$0 Fireplace (+) PS:1 PO:1 \$4,700 No Heating (-) \$0 A/C (+) 1:1014 \$3,800 No Elec (-) \$0 Plumbing (+ / -) 8 - 5 = 3 x \$800 \$2,400 Spec Plumb (+) \$0 Elevator (+) \$0 Sub-Total, One Unit \$169,500 Sub-Total, 1 Units Exterior Features (+) \$9,800 \$179,300 Garages (+) 312 sqft \$6,300 \$185,600 Quality and Design Factor (Grade) 1.00                                                                                                                                                                                                                                                                                                                                                                                           | 3       |             |         |          |                     |           |
| 1/2 3/4 Attic Bsmt 1014 0 \$35,200 Crawl Slab  Total Base \$152,600 Adjustments 1 Row Type Adj. x 1.00 \$152,600 Unfin Int (-) \$0 Ex Liv Units (+) \$0 Rec Room (+) 2:520 \$6,000 Loft (+) \$0 Fireplace (+) PS:1 PO:1 \$4,700 No Heating (-) \$0 A/C (+) 1:1014 \$3,800 No Elec (-) \$0 Plumbing (+ / -) 8 - 5 = 3 x \$800 \$2,400 Spec Plumb (+) \$0 Elevator (+) \$0 Sub-Total, One Unit \$169,500 Sub-Total, 1 Units Exterior Features (+) \$9,800 \$179,300 Garages (+) 312 sqft \$6,300 \$185,600 Quality and Design Factor (Grade) 1.00                                                                                                                                                                                                                                                                                                                                                                                               | 4       |             |         |          |                     |           |
| Attic  Bsmt 1014 0 \$35,200  Crawl  Slab  Total Base \$152,600  Adjustments 1 Row Type Adj. x 1.00 \$152,600  Unfin Int (-) \$0  Ex Liv Units (+) \$0  Rec Room (+) 2:520 \$6,000  Loft (+) \$0  Fireplace (+) PS:1 PO:1 \$4,700  No Heating (-) \$0  A/C (+) 1:1014 \$3,800  No Elec (-) \$0  Plumbing (+ / -) 8 - 5 = 3 x \$800 \$2,400  Spec Plumb (+) \$0  Sub-Total, One Unit \$169,500  Sub-Total, 1 Units  Exterior Features (+) \$9,800 \$179,300  Garages (+) 312 sqft \$6,300 \$185,600  Quality and Design Factor (Grade) 1.00                                                                                                                                                                                                                                                                                                                                                                                                     | 1/4     |             |         |          |                     |           |
| Attic  Bsmt 1014 0 \$35,200  Crawl  Slab  Total Base \$152,600  Adjustments 1 Row Type Adj. x 1.00 \$152,600  Unfin Int (-) \$0  Ex Liv Units (+) \$0  Rec Room (+) 2:520 \$6,000  Loft (+) \$0  Fireplace (+) PS:1 PO:1 \$4,700  No Heating (-) \$0  A/C (+) 1:1014 \$3,800  No Elec (-) \$0  Plumbing (+ / -) 8 - 5 = 3 x \$800 \$2,400  Spec Plumb (+) \$0  Sub-Total, One Unit \$169,500  Sub-Total, 1 Units  Exterior Features (+) \$9,800 \$179,300  Garages (+) 312 sqft \$6,300 \$185,600  Quality and Design Factor (Grade) 1.00                                                                                                                                                                                                                                                                                                                                                                                                     | 1/2     |             |         |          |                     |           |
| Bsmt 1014 0 \$35,200 Crawl Slab  Total Base \$152,600  Adjustments 1 Row Type Adj. x 1.00 \$152,600 Unfin Int (-) \$0 Ex Liv Units (+) \$0 Rec Room (+) 2:520 \$6,000 Loft (+) \$0 Fireplace (+) PS:1 PO:1 \$4,700 No Heating (-) \$0 A/C (+) 1:1014 \$3,800 No Elec (-) \$0 Plumbing (+/-) 8-5=3 x \$800 \$2,400 Spec Plumb (+) \$0 Elevator (+) \$0 Sub-Total, One Unit \$169,500 Sub-Total, 1 Units Exterior Features (+) \$9,800 \$179,300 Garages (+) 312 sqft \$6,300 \$185,600 Quality and Design Factor (Grade) 1.00                                                                                                                                                                                                                                                                                                                                                                                                                  | 3/4     |             |         |          |                     |           |
| Crawl Slab  Total Base \$152,600  Adjustments 1 Row Type Adj. x 1.00 \$152,600  Unfin Int (-) \$0  Ex Liv Units (+) \$0  Rec Room (+) 2:520 \$6,000  Loft (+) \$0  Fireplace (+) PS:1 PO:1 \$4,700  No Heating (-) \$0  A/C (+) 1:1014 \$3,800  No Elec (-) \$0  Plumbing (+/-) 8-5=3 x \$800 \$2,400  Spec Plumb (+) \$0  Sub-Total, One Unit \$169,500  Sub-Total, 1 Units  Exterior Features (+) \$9,800 \$179,300  Garages (+) 312 sqft \$6,300 \$185,600  Quality and Design Factor (Grade) 1.00                                                                                                                                                                                                                                                                                                                                                                                                                                         | Attic   |             |         |          |                     |           |
| Slab           Total Base         \$152,600           Adjustments         1 Row Type Adj. x 1.00         \$152,600           Unfin Int (-)         \$0           Ex Liv Units (+)         \$0           Rec Room (+)         2:520         \$6,000           Loft (+)         \$0           Fireplace (+)         PS:1 PO:1         \$4,700           No Heating (-)         \$0           A/C (+)         1:1014         \$3,800           No Elec (-)         \$0           Plumbing (+ / -)         \$ - 5 = 3 x \$800         \$2,400           Spec Plumb (+)         \$0           Elevator (+)         \$0           Sub-Total, One Unit         \$169,500           Sub-Total, 1 Units         \$179,300           Exterior Features (+)         \$9,800         \$179,300           Garages (+) 312 sqft         \$6,300         \$185,600           Quality and Design Factor (Grade)         1.00                                  | Bsmt    |             | 1014    | 0        | \$35,200            |           |
| Total Base         \$152,600           Adjustments         1 Row Type Adj. x 1.00         \$152,600           Unfin Int (-)         \$0         \$152,600           Ex Liv Units (+)         \$0         \$0           Rec Room (+)         2:520         \$6,000           Loft (+)         \$0         \$0           Fireplace (+)         PS:1 PO:1         \$4,700           No Heating (-)         \$0         \$0           A/C (+)         1:1014         \$3,800           No Elec (-)         \$0         \$0           Plumbing (+ / -)         \$ - 5 = 3 x \$800         \$2,400           Spec Plumb (+)         \$0           Elevator (+)         \$0           Sub-Total, One Unit         \$169,500           Sub-Total, 1 Units           Exterior Features (+)         \$9,800         \$179,300           Garages (+) 312 sqft         \$6,300         \$185,600           Quality and Design Factor (Grade)         1.00 | Crawl   |             |         |          |                     |           |
| Adjustments         1 Row Type Adj. x 1.00         \$152,600           Unfin Int (-)         \$0           Ex Liv Units (+)         \$0           Rec Room (+)         2:520         \$6,000           Loft (+)         \$0           Fireplace (+)         PS:1 PO:1         \$4,700           No Heating (-)         \$0           A/C (+)         1:1014         \$3,800           No Elec (-)         \$0           Plumbing (+ / -)         \$ - 5 = 3 x \$800         \$2,400           Spec Plumb (+)         \$0           Elevator (+)         \$0           Sub-Total, One Unit         \$169,500           Sub-Total, 1 Units           Exterior Features (+)         \$9,800         \$179,300           Garages (+) 312 sqft         \$6,300         \$185,600           Quality and Design Factor (Grade)         1.00                                                                                                          | Slab    |             |         |          |                     |           |
| Unfin Int (-) \$0  Ex Liv Units (+) \$0  Rec Room (+) 2:520 \$6,000  Loft (+) \$0  Fireplace (+) PS:1 PO:1 \$4,700  No Heating (-) \$0  A/C (+) 1:1014 \$3,800  No Elec (-) \$0  Plumbing (+/-) 8-5=3 x \$800 \$2,400  Spec Plumb (+) \$0  Elevator (+) \$0  Sub-Total, One Unit \$169,500  Sub-Total, 1 Units  Exterior Features (+) \$9,800 \$179,300  Garages (+) 312 sqft \$6,300 \$185,600  Quality and Design Factor (Grade) 1.00                                                                                                                                                                                                                                                                                                                                                                                                                                                                                                       |         |             |         |          | <b>Total Base</b>   | \$152,600 |
| Ex Liv Units (+) \$0  Rec Room (+) 2:520 \$6,000  Loft (+) \$0  Fireplace (+) PS:1 PO:1 \$4,700  No Heating (-) \$0  A/C (+) 1:1014 \$3,800  No Elec (-) \$0  Plumbing (+/-) 8-5=3 x \$800 \$2,400  Spec Plumb (+) \$0  Elevator (+) \$0  Sub-Total, One Unit \$169,500  Sub-Total, 1 Units  Exterior Features (+) \$9,800 \$179,300  Garages (+) 312 sqft \$6,300 \$185,600  Quality and Design Factor (Grade) 1.00                                                                                                                                                                                                                                                                                                                                                                                                                                                                                                                          | Adjus   | tments      | 1 R     | ow Type  | e Adj. x 1.00       | \$152,600 |
| Rec Room (+)       2:520       \$6,000         Loft (+)       \$0         Fireplace (+)       PS:1 PO:1       \$4,700         No Heating (-)       \$0         A/C (+)       1:1014       \$3,800         No Elec (-)       \$0         Plumbing (+ / -)       8 - 5 = 3 x \$800       \$2,400         Spec Plumb (+)       \$0         Elevator (+)       \$0         Sub-Total, One Unit Sub-Total, 1 Units         Exterior Features (+)       \$9,800       \$179,300         Garages (+) 312 sqft       \$6,300       \$185,600         Quality and Design Factor (Grade)       1.00                                                                                                                                                                                                                                                                                                                                                     | Unfin I | Int (-)     |         |          |                     | \$0       |
| Loft (+) \$0  Fireplace (+) PS:1 PO:1 \$4,700  No Heating (-) \$0  A/C (+) 1:1014 \$3,800  No Elec (-) \$0  Plumbing (+ / -) 8 - 5 = 3 x \$800 \$2,400  Spec Plumb (+) \$0  Elevator (+) \$0  Sub-Total, One Unit \$169,500  Sub-Total, 1 Units  Exterior Features (+) \$9,800 \$179,300  Garages (+) 312 sqft \$6,300 \$185,600  Quality and Design Factor (Grade) 1.00                                                                                                                                                                                                                                                                                                                                                                                                                                                                                                                                                                      | Ex Liv  | Units (+)   |         |          |                     | \$0       |
| Fireplace (+) PS:1 PO:1 \$4,700  No Heating (-) \$0  A/C (+) 1:1014 \$3,800  No Elec (-) \$0  Plumbing (+ / -) 8 - 5 = 3 x \$800 \$2,400  Spec Plumb (+) \$0  Elevator (+) \$0  Sub-Total, One Unit \$169,500  Sub-Total, 1 Units  Exterior Features (+) \$9,800 \$179,300  Garages (+) 312 sqft \$6,300 \$185,600  Quality and Design Factor (Grade) 1.00                                                                                                                                                                                                                                                                                                                                                                                                                                                                                                                                                                                    | Rec R   | oom (+)     |         |          | 2:520               | \$6,000   |
| No Heating (-) \$0  A/C (+) 1:1014 \$3,800  No Elec (-) \$0  Plumbing (+ / -) 8 - 5 = 3 x \$800 \$2,400  Spec Plumb (+) \$0  Elevator (+) \$0  Sub-Total, One Unit \$169,500  Sub-Total, 1 Units  Exterior Features (+) \$9,800 \$179,300  Garages (+) 312 sqft \$6,300 \$185,600  Quality and Design Factor (Grade) 1.00                                                                                                                                                                                                                                                                                                                                                                                                                                                                                                                                                                                                                     | Loft (+ | ·)          |         |          |                     | \$0       |
| A/C (+) 1:1014 \$3,800  No Elec (-) \$0  Plumbing (+ / -) 8 - 5 = 3 x \$800 \$2,400  Spec Plumb (+) \$0  Elevator (+) \$0  Sub-Total, One Unit \$169,500  Sub-Total, 1 Units  Exterior Features (+) \$9,800 \$179,300  Garages (+) 312 sqft \$6,300 \$185,600  Quality and Design Factor (Grade) 1.00                                                                                                                                                                                                                                                                                                                                                                                                                                                                                                                                                                                                                                         | Firepla | ace (+)     |         |          | PS:1 PO:1           | \$4,700   |
| No Elec (-) \$0 Plumbing (+ / -) 8 - 5 = 3 x \$800 \$2,400 Spec Plumb (+) \$0 Elevator (+) \$0 Sub-Total, One Unit \$169,500 Sub-Total, 1 Units Exterior Features (+) \$9,800 \$179,300 Garages (+) 312 sqft \$6,300 \$185,600 Quality and Design Factor (Grade) 1.00                                                                                                                                                                                                                                                                                                                                                                                                                                                                                                                                                                                                                                                                         | No He   | ating (-)   |         |          |                     | \$0       |
| Plumbing (+ / -) 8 - 5 = 3 x \$800 \$2,400  Spec Plumb (+) \$0  Elevator (+) \$0  Sub-Total, One Unit \$169,500  Sub-Total, 1 Units  Exterior Features (+) \$9,800 \$179,300  Garages (+) 312 sqft \$6,300 \$185,600  Quality and Design Factor (Grade) 1.00                                                                                                                                                                                                                                                                                                                                                                                                                                                                                                                                                                                                                                                                                  | A/C (+  | ·)          |         |          | 1:1014              | \$3,800   |
| Spec Plumb (+)       \$0         Elevator (+)       \$0         Sub-Total, One Unit       \$169,500         Sub-Total, 1 Units         Exterior Features (+)       \$9,800       \$179,300         Garages (+) 312 sqft       \$6,300       \$185,600         Quality and Design Factor (Grade)       1.00                                                                                                                                                                                                                                                                                                                                                                                                                                                                                                                                                                                                                                    | No Ele  | ec (-)      |         |          |                     | \$0       |
| Elevator (+) \$0  Sub-Total, One Unit \$169,500  Sub-Total, 1 Units  Exterior Features (+) \$9,800 \$179,300  Garages (+) 312 sqft \$6,300 \$185,600  Quality and Design Factor (Grade) 1.00                                                                                                                                                                                                                                                                                                                                                                                                                                                                                                                                                                                                                                                                                                                                                  | Plumb   | ing (+ / -) |         | 8 –      | $5 = 3 \times $800$ | \$2,400   |
| Sub-Total, One Unit       \$169,500         Sub-Total, 1 Units         Exterior Features (+)       \$9,800       \$179,300         Garages (+) 312 sqft       \$6,300       \$185,600         Quality and Design Factor (Grade)       1.00                                                                                                                                                                                                                                                                                                                                                                                                                                                                                                                                                                                                                                                                                                    | Spec I  | Plumb (+)   |         |          |                     | \$0       |
| Sub-Total, 1 Units           Exterior Features (+)         \$9,800         \$179,300           Garages (+) 312 sqft         \$6,300         \$185,600           Quality and Design Factor (Grade)         1.00                                                                                                                                                                                                                                                                                                                                                                                                                                                                                                                                                                                                                                                                                                                                | Elevat  | or (+)      |         |          |                     | \$0       |
| Exterior Features (+) \$9,800 \$179,300  Garages (+) 312 sqft \$6,300 \$185,600  Quality and Design Factor (Grade) 1.00                                                                                                                                                                                                                                                                                                                                                                                                                                                                                                                                                                                                                                                                                                                                                                                                                       |         |             |         | Sub-Tot  | al, One Unit        | \$169,500 |
| Garages (+) 312 sqft \$6,300 \$185,600<br>Quality and Design Factor (Grade) 1.00                                                                                                                                                                                                                                                                                                                                                                                                                                                                                                                                                                                                                                                                                                                                                                                                                                                              |         |             |         | Sub-To   | otal, 1 Units       |           |
| Quality and Design Factor (Grade) 1.00                                                                                                                                                                                                                                                                                                                                                                                                                                                                                                                                                                                                                                                                                                                                                                                                                                                                                                        | Exterio | or Features | s (+)   |          | \$9,800             | \$179,300 |
|                                                                                                                                                                                                                                                                                                                                                                                                                                                                                                                                                                                                                                                                                                                                                                                                                                                                                                                                               | Garag   | es (+) 312  | sqft    |          | \$6,300             | \$185,600 |
| Location Multiplion 0.85                                                                                                                                                                                                                                                                                                                                                                                                                                                                                                                                                                                                                                                                                                                                                                                                                                                                                                                      |         | Quality     | y and D | esign Fa | ctor (Grade)        | 1.00      |
| Location wulliplier 0.00                                                                                                                                                                                                                                                                                                                                                                                                                                                                                                                                                                                                                                                                                                                                                                                                                                                                                                                      |         |             |         | Locat    | ion Multiplier      | 0.85      |
| Replacement Cost \$157,760                                                                                                                                                                                                                                                                                                                                                                                                                                                                                                                                                                                                                                                                                                                                                                                                                                                                                                                    |         |             |         | Replac   | ement Cost          | \$157,760 |

WAYNE-295379 (029)/2953

Cost Ladder

2/2

| Summary of Improvements |                 |                |       |               |             |                  |              |      |             |            |           |             |                  |    |            |       |        |       |       |              |
|-------------------------|-----------------|----------------|-------|---------------|-------------|------------------|--------------|------|-------------|------------|-----------|-------------|------------------|----|------------|-------|--------|-------|-------|--------------|
| Description             | Story<br>Height | Constr<br>Type | Grade | Year<br>Built | Eff<br>Year | Eff Co<br>Age nd | Base<br>Rate | LCM  | Adj<br>Rate | Size       | RCN       | Norm<br>Dep | Remain.<br>Value |    |            | Mrkt  | Cap 1  | Cap 2 | Cap 3 | Improv Value |
| 1: Residential Dwelling | 1               | Brick          | С     | 1960          | 1960        | 65 A             |              | 0.85 |             | 2,028 sqft | \$157,760 | 42%         | \$91,500         | 0% | 100% 0.900 | 1.000 | 100.00 | 0.00  | 0.00  | \$82,400     |
| 2: Utility Shed         | 1               | SV             | D     | 2000          | 2000        | 25 A             |              | 0.85 |             | 10'x12'    |           | 55%         |                  | 0% | 100% 0.900 | 1.000 | 100.00 | 0.00  | 0.00  | \$0          |