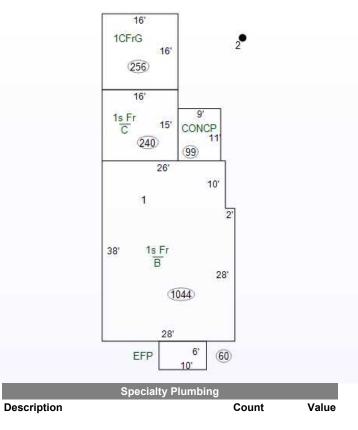

Land Computations

Calculated Acreage

Data Source External Only

**Collector** 09/26/2022

**Appraiser** 10/19/2022

Nexus

**1117 PARRY ST** 

| Cost Ladder                        |                    |                                                                                                                 |                                                                                                                                                                                                 |  |  |  |  |  |  |  |  |
|------------------------------------|--------------------|-----------------------------------------------------------------------------------------------------------------|-------------------------------------------------------------------------------------------------------------------------------------------------------------------------------------------------|--|--|--|--|--|--|--|--|
| Base                               | Finish             | Value                                                                                                           | Totals                                                                                                                                                                                          |  |  |  |  |  |  |  |  |
| 1284                               | 1284               | \$122,700                                                                                                       |                                                                                                                                                                                                 |  |  |  |  |  |  |  |  |
|                                    |                    |                                                                                                                 |                                                                                                                                                                                                 |  |  |  |  |  |  |  |  |
|                                    |                    |                                                                                                                 |                                                                                                                                                                                                 |  |  |  |  |  |  |  |  |
|                                    |                    |                                                                                                                 |                                                                                                                                                                                                 |  |  |  |  |  |  |  |  |
|                                    |                    |                                                                                                                 |                                                                                                                                                                                                 |  |  |  |  |  |  |  |  |
|                                    |                    |                                                                                                                 |                                                                                                                                                                                                 |  |  |  |  |  |  |  |  |
|                                    |                    |                                                                                                                 |                                                                                                                                                                                                 |  |  |  |  |  |  |  |  |
|                                    |                    |                                                                                                                 |                                                                                                                                                                                                 |  |  |  |  |  |  |  |  |
|                                    | 0                  | \$35,800                                                                                                        |                                                                                                                                                                                                 |  |  |  |  |  |  |  |  |
| 240                                | 0                  | \$4,200                                                                                                         |                                                                                                                                                                                                 |  |  |  |  |  |  |  |  |
|                                    |                    |                                                                                                                 |                                                                                                                                                                                                 |  |  |  |  |  |  |  |  |
| Total Base                         |                    |                                                                                                                 |                                                                                                                                                                                                 |  |  |  |  |  |  |  |  |
| Adjustments 1 Row Type Adj. x 1.00 |                    |                                                                                                                 |                                                                                                                                                                                                 |  |  |  |  |  |  |  |  |
| Unfin Int (-)                      |                    |                                                                                                                 |                                                                                                                                                                                                 |  |  |  |  |  |  |  |  |
| -)                                 |                    |                                                                                                                 | \$0                                                                                                                                                                                             |  |  |  |  |  |  |  |  |
|                                    |                    |                                                                                                                 | \$0                                                                                                                                                                                             |  |  |  |  |  |  |  |  |
|                                    |                    |                                                                                                                 | \$0                                                                                                                                                                                             |  |  |  |  |  |  |  |  |
|                                    |                    |                                                                                                                 | \$0                                                                                                                                                                                             |  |  |  |  |  |  |  |  |
|                                    |                    |                                                                                                                 | \$0                                                                                                                                                                                             |  |  |  |  |  |  |  |  |
|                                    |                    | 1:1284                                                                                                          | \$4,400                                                                                                                                                                                         |  |  |  |  |  |  |  |  |
|                                    | _                  |                                                                                                                 | \$0                                                                                                                                                                                             |  |  |  |  |  |  |  |  |
| ,                                  | 5 -                | $-5 = 0 \times \$0$                                                                                             | \$0                                                                                                                                                                                             |  |  |  |  |  |  |  |  |
| +)                                 |                    |                                                                                                                 | \$0                                                                                                                                                                                             |  |  |  |  |  |  |  |  |
|                                    |                    |                                                                                                                 | \$0<br>\$167,100                                                                                                                                                                                |  |  |  |  |  |  |  |  |
| ·                                  |                    |                                                                                                                 |                                                                                                                                                                                                 |  |  |  |  |  |  |  |  |
| ·                                  |                    |                                                                                                                 |                                                                                                                                                                                                 |  |  |  |  |  |  |  |  |
| ` '                                |                    |                                                                                                                 | \$174,200<br>\$187,000                                                                                                                                                                          |  |  |  |  |  |  |  |  |
|                                    |                    |                                                                                                                 |                                                                                                                                                                                                 |  |  |  |  |  |  |  |  |
| , ,                                |                    |                                                                                                                 |                                                                                                                                                                                                 |  |  |  |  |  |  |  |  |
|                                    |                    |                                                                                                                 | 0.85<br>\$135,108                                                                                                                                                                               |  |  |  |  |  |  |  |  |
|                                    | 1044<br>240<br>1 R | Base Finish 1284 1284  1044 0 240 0  1 Row Type  1 Sub-Tota Sub-To res (+) 56 sqft lity and Design Fac Location | Base Finish Value 1284 1284 \$122,700  1044 0 \$35,800 240 0 \$4,200  Total Base 1 Row Type Adj. x 1.00  1:1284  -) 5 - 5 = 0 x \$0  +)  Sub-Total, One Unit Sub-Total, 1 Units res (+) \$7,100 |  |  |  |  |  |  |  |  |

| Summary of Improvements |                             |                     |             |                  |              |      |             |            |           |             |                  |            |            |       |        |       |       |              |
|-------------------------|-----------------------------|---------------------|-------------|------------------|--------------|------|-------------|------------|-----------|-------------|------------------|------------|------------|-------|--------|-------|-------|--------------|
| Description             | Story Constr<br>Height Type | Grade Year<br>Built | Eff<br>Year | Eff Co<br>Age nd | Base<br>Rate | LCM  | Adj<br>Rate | Size       | RCN       | Norm<br>Dep | Remain.<br>Value | Abn<br>Obs | PC Nbhd    | Mrkt  | Cap 1  | Cap 2 | Cap 3 | Improv Value |
| 1: Residential Dwelling | 1 Wood Fr                   | D+1 1931            | 1931        | 94 F             |              | 0.85 |             | 2,328 sqft | \$135,108 | 65%         | \$47,290         | 25%        | 100% 1.000 | 1.000 | 100.00 | 0.00  | 0.00  | \$35,500     |
| 2: Detached Garage      | 1 Wood Fr                   | D 1985              | 1985        | 40 A             | \$55.64      | 0.85 | \$37.84     | 12'x24'    | \$10,897  | 34%         | \$7,190          | 0%         | 100% 1.000 | 1.000 | 100.00 | 0.00  | 0.00  | \$7,200      |